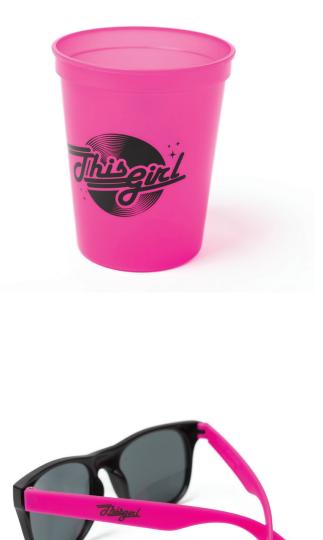

#### THIS GIRL PLASTIC CUP \$1.99

Add that '80s flair to the party with these color-changing cups. Changes color from pink to purple. 16 oz. Plastic. (17MW8337)

#### THIS GIRL SUNGLASSES \$1.99

Add some style to your event with these cute sunglasses. Pink with black frame, features the This Girl logo. Makes great recognition gifts. (17MW8358)