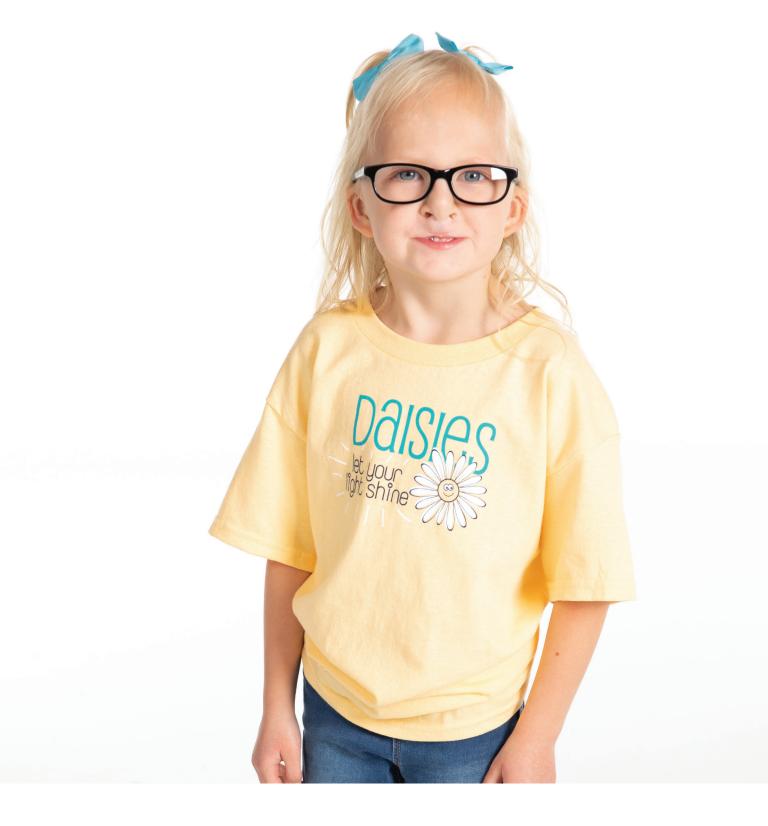

## **Daisies Resources**

Pictured above: MPACT<sup>®</sup> DAISIES CLUB T-SHIRT, YOUTH \$10.99 Youth S-L | MPACT<sup>®</sup> DAISIES CLUB T-SHIRT, ADULT \$14.99 Adult S-3XL Full list of Apparel is on page 40.