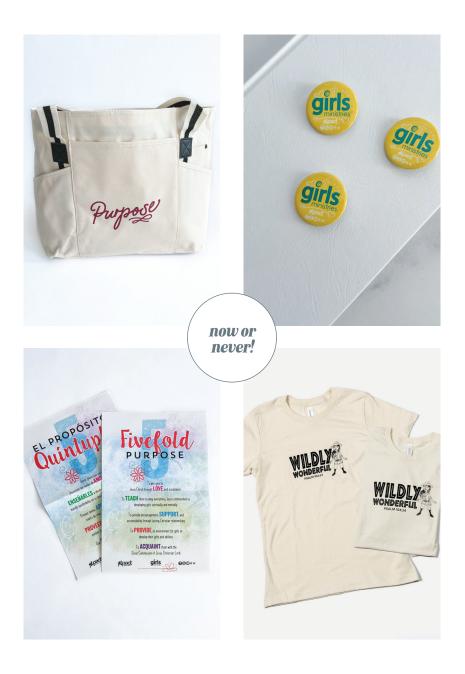

# Product & Gear Girls Ministries

A. MINI BACKPACK \$15.99 (17MW8327) | B. GIRLS MINISTRIES WATER BOTTLE \$23.99 (17MW8329) | C. NOTEBOOK \$9.99 (17MW8333) | D. GIRLS MINISTRIES BLANKET \$35.00 (17MW8326) | E. GIRLS MINISTRIES LANYARD \$3.49 (17MW8269) | F. GIRLS MINISTRIES STICKER \$1.79 (14MW7183) | G. GIRLS MINISTRIES PEN \$2.99 (16MW7227) | H. GIRLS MINISTRIES MUG \$14.99 (17MW8328)