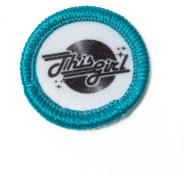

#### THIS GIRL BADGE \$1.09

Teal theme badge to award to your girls who attend. 1 <sup>1</sup>/<sub>8</sub>" diameter. (15MW1188)