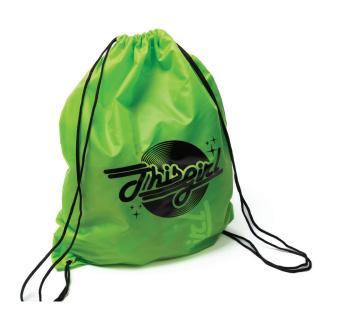

#### THIS GIRL DRAWSTRING BAG \$4.99

Girls can take this lime green drawstring bag to all their activities. Great reminder of attending this fun event, and creates attention with friends to make it easy to invite them to Girls Ministries. Polyester. 14.5"w x 17.5"h (17MW8368)