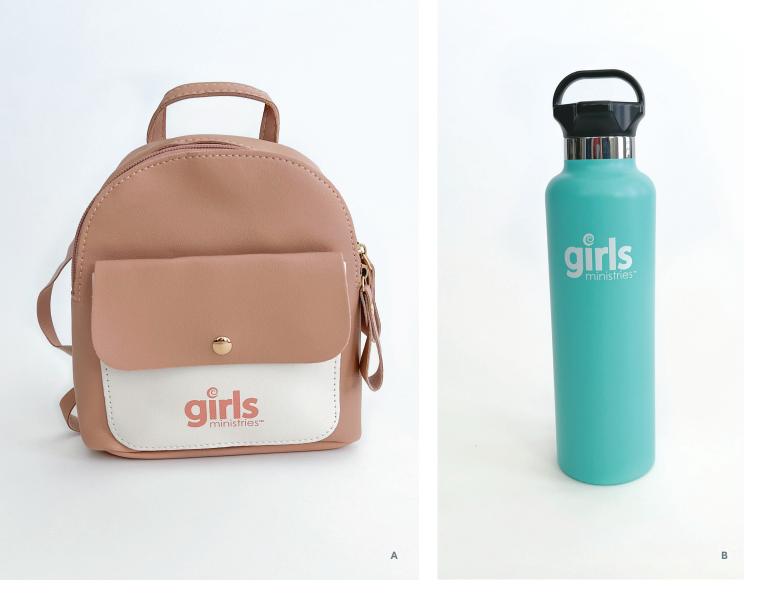

# Product & Gear Girls Ministries

A. MINI BACKPACK \$15.99 (17MW8327) | B. GIRLS MINISTRIES WATER BOTTLE \$23.99 (17MW8329) | C. NOTEBOOK \$9.99 (17MW8333) | D. GIRLS MINISTRIES BLANKET \$35.00 (17MW8326) | E. GIRLS MINISTRIES LANYARD \$3.49 (17MW8269) | F. GIRLS MINISTRIES STICKER \$1.79 (14MW7183) | G. GIRLS MINISTRIES PEN \$2.99 (16MW7227) | H. GIRLS MINISTRIES MUG \$14.99 (17MW8328)