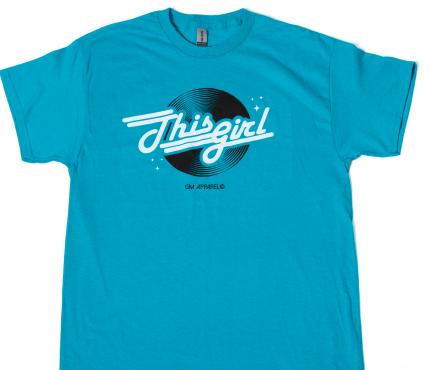

#### THIS GIRL T-SHIRT \$12.99

A must-have take-home for this fun '80s themed event. Tropical blue with the This Girl logo on the front. 100% heavy cotton. Youth S-Adult 3XL Full list of Apparel listed on page 40.