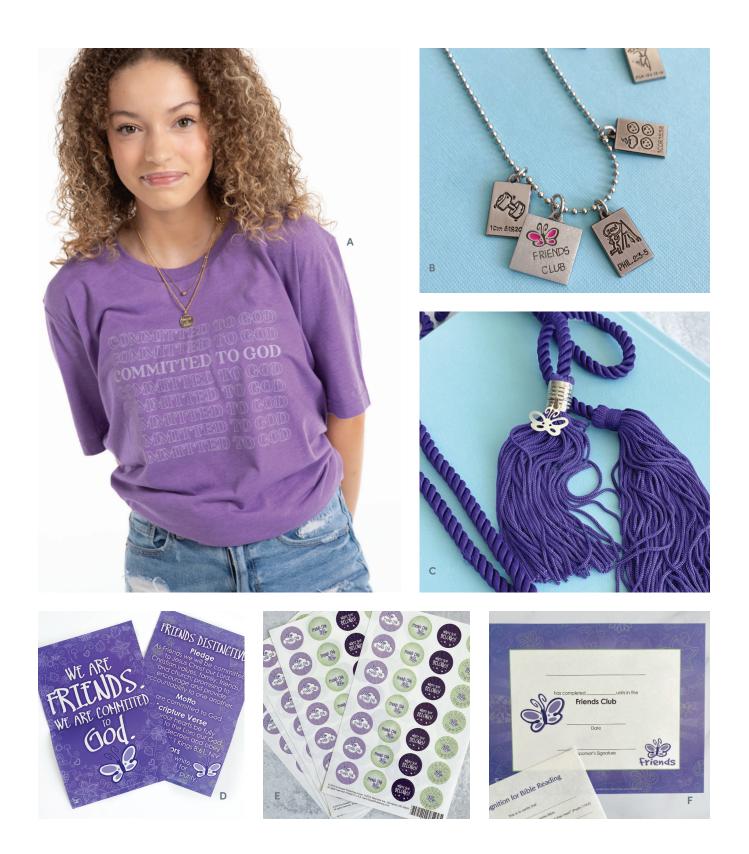

A. FRIENDS T-SHIRT \$17.99 Adult S-3XL Full list of Apparel is on page 42. | B. FRIENDS SILVER NECKLACE & FRIENDS CHARM \$6.29 Charms sold separately (17/MW7504) | CLUB PENDANT CHARMS \$2.89 Full list of Charms is on page 42. | C. FRIENDS GRADUATION CORD \$10.99 (15/MW1136) | D. FRIENDS POSTER PACK \$8.99 English/Spanish (23/MW8774) | E. CLUB STICKERS \$4.99 Pack of 5 sheets (14/MW6878) | F. CERTIFICATE OF COMPLETION \$5.99 Pack of 10 (06/MW5364)\*\* | BIBLE READING AWARD PIN \$3.49 Pictured on page 39 (15/MW6977)