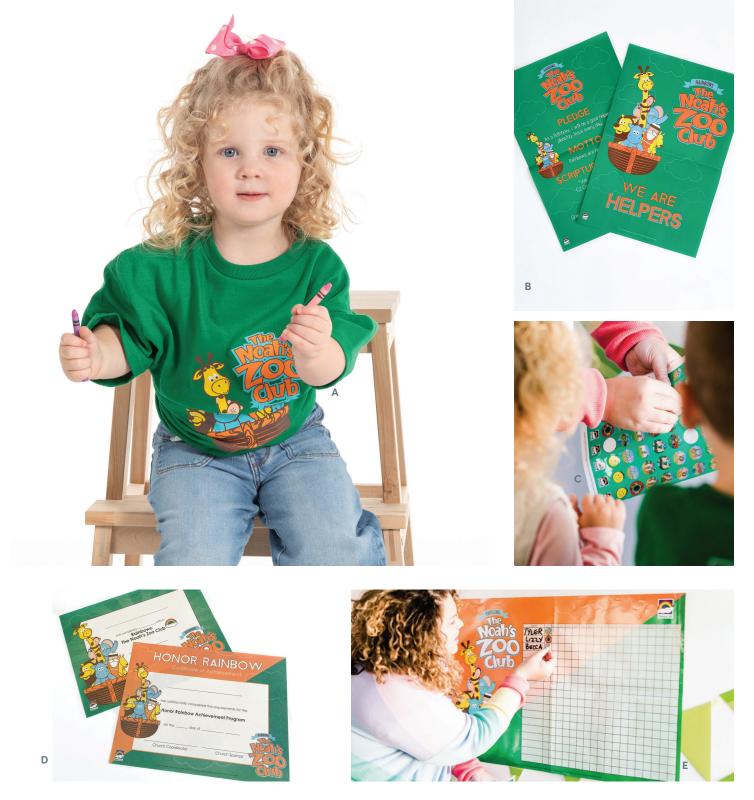

\*When purchasing Rainbows Years 1 & 2, you also need to purchase Sticker Sheet (14MW7145).

A. MPACT® KIDS RAINBOWS CLUB T-SHIRT, YOUTH \$10.99 4T-Youth Medium | MPACT® KIDS RAINBOWS CLUB T-SHIRT, ADULT \$14.99 Adult S-3XL Full list of Apparel listed on page 40 | B. RAINBOWS POSTER PACK \$8.99 English/Spanish (23MW9018) | C. UNIT STICKERS \$1.29 Years 1 & 2 (14MW6895); Year 3 (14MW6896) | HONOR RAINBOW CERTIFICATE \$7.49 Pack of 10 (06MW5367) | D. CERTIFICATE OF COMPLETION \$5.99 Pack of 10 (06MW5360)\*\* | E. ACHIEVEMENT POSTER \$8.99 English/Spanish (23MW8777)

## **Rainbows Resources**

- A. RAINBOWS VEST \$11.99 Youth XS 23" (08MW5986); Youth S 24" (08MW5987); Youth M 25" (08MW5988)
- B. RAINBOWS UNIT BADGES \$1.09 ea. Full list of Unit Badges is on page 40.
- C. RAINBOWS EMBLEM BADGE \$1.79 (15MW0411)
- D. MPACT® GIRLS CLUBS EMBLEM BADGE \$1.79 (15MW0486)
- E. GIRLS MINISTRIES DISTRICT BADGES \$1.79 Use the Girls Ministries District Badges for Rainbow girls. Full list of District Badges is on page 43.
- F. NOAH'S ARK BADGE \$1.29 ea. (15MW0861)
- G. FUTURE ROYAL RANGER BADGE \$1.79 ea. (15MW0862)
- H. ROYAL RANGERS GEOGRAPHICAL PATCHES \$1.49 Use the Royal Rangers Geographical Patches for Rainbow boys. Full list of District Patches is on page 43.
- I. SMALL SHORELINE FELT OVERLAY \$10.95 (19MW0244)
- J. SMALL HILLSIDE FELT OVERLAY \$10.95 (19MW0245)
- K. SMALL WATER SKY BACKGROUND \$12.95 (19MW0246)
- L. HONOR RAINBOW PIN \$3.99 (15MW0887)