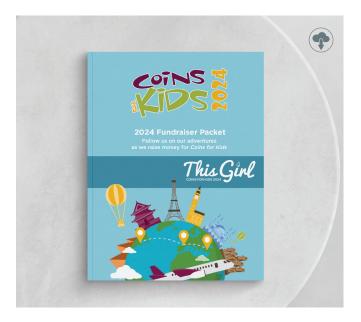

## **Coins for Kids Resources**

Top, shown left to right: COINS FOR KIDS PACKET FREE Download at ngm.ag.org | 2024 COINS FOR KIDS PROMO CARD FREE Pack of 25 (73MW4112) | Bottom, shown left to right:

Page 44, shown left to right: MERIT BADGES \$1.49 Full list on page 43. | ADVENTURE BADGES & BUTTONS \$1.79–\$2.99 Community, Fine Arts, Industry, Ministry, Outdoor, Professional. Full list on page 43.