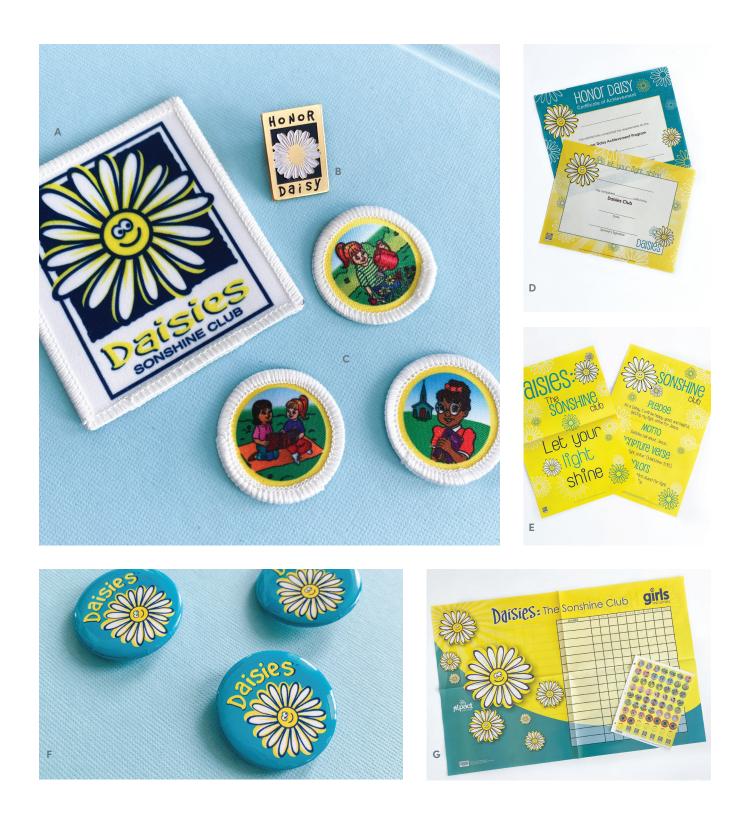

A. DAISIES EMBLEM BADGE \$1.79 (15MW0889) | B. HONOR DAISY PIN \$3.99 (15MW0902) | C. DAISIES UNIT BADGES \$1.09 ea. Full list of Unit Badges is on page 40. | D. HONOR DAISY CERTIFICATE \$7.49 Pack of 10 (06MW5368) | CERTIFICATE OF COMPLETION \$5.99 Digital download | E. DAISIES POSTER PACK \$8.99 English/Spanish (23MW9008) | F. DAISIES BUTTON \$3.99 / 10+ \$3.79 Packs of 10 (15MW1592) | G. ACHIEVEMENT POSTER \$8.99 English/Spanish (23MW9015) | UNIT STICKERS \$1.29 (14MW6897)