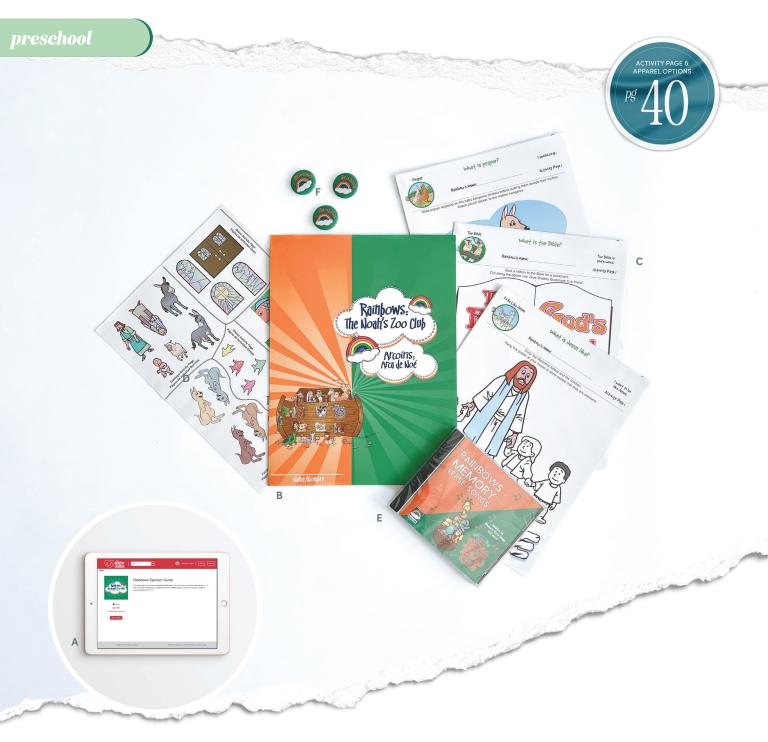

# Rainbows | The Noah's Zoo Club **Preschoolers**

LESSON PLANS | ACTIVITY PAGES | GAMES & MORE

Launch your preschooler's heart into an exciting journey of discovering God and His great love through the Noah's Ark theme. 36 topics/144 lessons. See page 24.

# **Girls Ministries**

**Sponsor Guides & Leader Resources** 

are now right at your fingertips.

A. MPACT® KIDS RAINBOWS SPONSOR GUIDE \$29.99 English/Spanish. Download at digital.MyHealthyChurch.com

B. MPACT® KIDS RAINBOWS ACTIVITY BOOK / \$18.99 Years 1 & 2 English (02MW1120), Spanish (02MW1341) | UNIT ACTIVITY BOOK YEAR 3 \$11.99 English (02MW1325) | FOLDER ONLY \$1.89 English/Spanish (08MW1616)

C. MPACT® KIDS RAINBOWS ACTIVITY PAGES\* \$1.29 Full list of Activity Pages listed on page 40, English/Spanish.

D. RAINBOWS STICKER SHEET \$3.29 Years 1 & 2 (14MW7145)

- E. MEMORY VERSE SONGS DOWNLOADABLE MP3 \$16.99 available at MyHealthyChurch.com (35MW8120)
  - F. RAINBOWS BUTTON \$3.99 / 10+ \$3.79 Packs of 10 (15MW1591)

\*When purchasing Rainbows Years 1 & 2, you also need to purchase Sticker Sheet (14MW7145).

A. MPACT® KIDS RAINBOWS CLUB T-SHIRT, YOUTH \$10.99 4T-Youth Medium | MPACT® KIDS RAINBOWS CLUB T-SHIRT, ADULT \$14.99 Adult S-3XL Full list of Apparel listed on page 40 | B. RAINBOWS POSTER PACK \$8.99 English/Spanish (23MW9018) | C. UNIT STICKERS \$1.29 Years 1 & 2 (14MW6895); Year 3 (14MW6896) | HONOR RAINBOW CERTIFICATE \$7.49 Pack of 10 (06MW5367) | D. CERTIFICATE OF COMPLETION \$5.99 Pack of 10 (06MW5360)\*\* | E. ACHIEVEMENT POSTER \$8.99 English/Spanish (23MW8777)