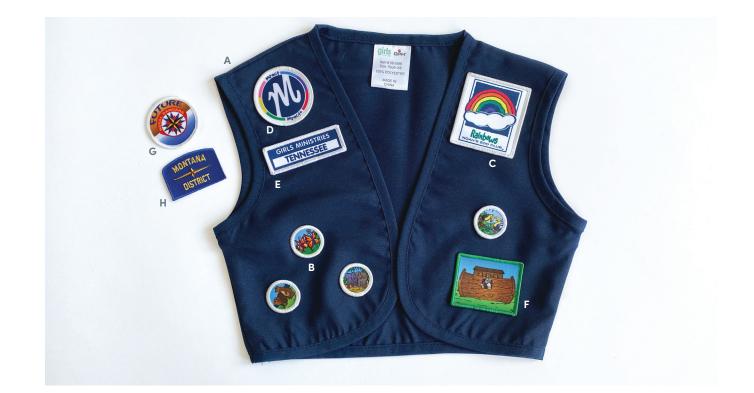

## **Rainbows Resources**

- A. RAINBOWS VEST \$11.99 Youth XS 23" (08MW5986); Youth S 24" (08MW5987); Youth M 25" (08MW5988)
- B. RAINBOWS UNIT BADGES \$1.09 ea. Full list of Unit Badges is on page 40.
- C. RAINBOWS EMBLEM BADGE \$1.79 (15MW0411)
- D. MPACT® GIRLS CLUBS EMBLEM BADGE \$1.79 (15MW0486)
- E. GIRLS MINISTRIES DISTRICT BADGES \$1.79 Use the Girls Ministries District Badges for Rainbow girls. Full list of District Badges is on page 43.
- F. NOAH'S ARK BADGE \$1.29 ea. (15MW0861)
- G. FUTURE ROYAL RANGER BADGE \$1.79 ea. (15MW0862)
- H. ROYAL RANGERS GEOGRAPHICAL PATCHES \$1.49 Use the Royal Rangers Geographical Patches for Rainbow boys. Full list of District Patches is on page 43.
- I. SMALL SHORELINE FELT OVERLAY \$10.95 (19MW0244)
- J. SMALL HILLSIDE FELT OVERLAY \$10.95 (19MW0245)
- K. SMALL WATER SKY BACKGROUND \$12.95 (19MW0246)
- L. HONOR RAINBOW PIN \$3.99 (15MW0887)