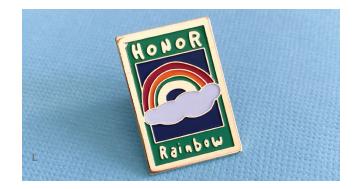

## **Rainbows Resources**

- A. RAINBOWS VEST \$11.99 Youth XS 23" (08MW5986); Youth S 24" (08MW5987); Youth M 25" (08MW5988)
- B. RAINBOWS UNIT BADGES \$1.09 ea. Full list of Unit Badges is on page 40.
- C. RAINBOWS EMBLEM BADGE \$1.79 (15MW0411)
- D. MPACT® GIRLS CLUBS EMBLEM BADGE \$1.79 (15MW0486)
- E. GIRLS MINISTRIES DISTRICT BADGES \$1.79 Use the Girls Ministries District Badges for Rainbow girls. Full list of District Badges is on page 43.
- F. NOAH'S ARK BADGE \$1.29 ea. (15MW0861)
- G. FUTURE ROYAL RANGER BADGE \$1.79 ea. (15MW0862)
- H. ROYAL RANGERS GEOGRAPHICAL PATCHES \$1.49 Use the Royal Rangers Geographical Patches for Rainbow boys. Full list of District Patches is on page 43.
- I. SMALL SHORELINE FELT OVERLAY \$10.95 (19MW0244)
- J. SMALL HILLSIDE FELT OVERLAY \$10.95 (19MW0245)
- K. SMALL WATER SKY BACKGROUND \$12.95 (19MW0246)
- L. HONOR RAINBOW PIN \$3.99 (15MW0887)