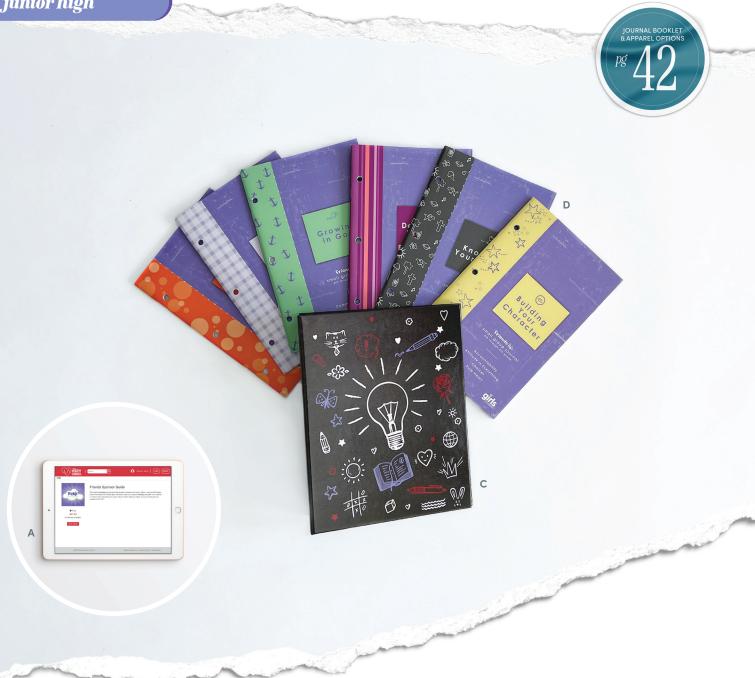

🚗 A. FRIENDS SPONSOR GUIDE \$29.99 English/Spanish Download at digital. MyHealthyChurch.com

B. JOURNAL \$23.99 Includes items C & D, Journal Organizer, Intro Pages, and 3 Journal Booklets, English (02MW1411); Spanish (02MW1416)

C. JOURNAL ORGANIZER & INTRO PAGES \$12.99 English (02MW1410) Spanish (02MW1417) | INTRO PAGES ONLY \$4.49 English (02MW1437) Spanish (02MW1415) | BINDER ONLY \$9.99 (08MW6848)

D. JOURNAL BOOKLETS / \$6.29 ea. Full list of Journal Booklets is on page 42.

A. FRIENDS T-SHIRT \$17.99 Adult S-3XL Full list of Apparel is on page 42. | B. FRIENDS SILVER NECKLACE & FRIENDS CHARM \$6.29 Charms sold separately (17/MW7504) | CLUB PENDANT CHARMS \$2.89 Full list of Charms is on page 42. | C. FRIENDS GRADUATION CORD \$10.99 (15/MW1136) | D. FRIENDS POSTER PACK \$8.99 English/Spanish (23/MW8774) | E. CLUB STICKERS \$4.99 Pack of 5 sheets (14/MW6878) | F. CERTIFICATE OF COMPLETION \$5.99 Pack of 10 (06/MW5364)\*\* | BIBLE READING AWARD PIN \$3.49 Pictured on page 39 (15/MW6977)